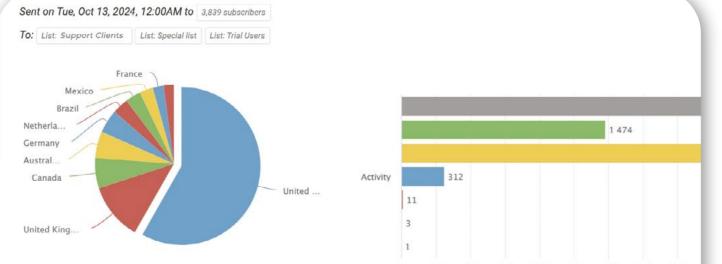

### FEATURES

- Compatible with all mail services (including Google Workspace and MS 365).
- Track campaign and autoresponder performance with **DETAILED REPORTS.**
- VISUALISE METRICS like opens, clicks, bounces, complaints, and subscriber locations.
- **KEEP LISTS CLEAN** with automatic handling of bounces, complaints, and unsubscribes.

| Top 10 countries                              | 0 | 250 | 500      | 750 | 1000  | 1250  | 1500  | 1750   | 2000   |    |
|-----------------------------------------------|---|-----|----------|-----|-------|-------|-------|--------|--------|----|
|                                               |   | Re  | cipients | 0   | pened | Uno   | pened | Clic   | ked    | •  |
|                                               |   |     |          |     |       |       |       |        |        |    |
| 38.43% opened 1474 unique / opened 2639 times |   |     |          |     | 0.:   | 2868% | unsu  | ubscri | bed    | 11 |
| 2365 not opened                               |   |     |          |     | 0.    | 08% k | oounc | ed 3b  | ounced | ]  |
| 8.1335% clicked a link 312 unique clicks      |   |     |          |     | 0.    | 03% r | narke | d as s | pam    | 0  |
|                                               |   |     |          |     | -     |       |       |        |        | 2  |